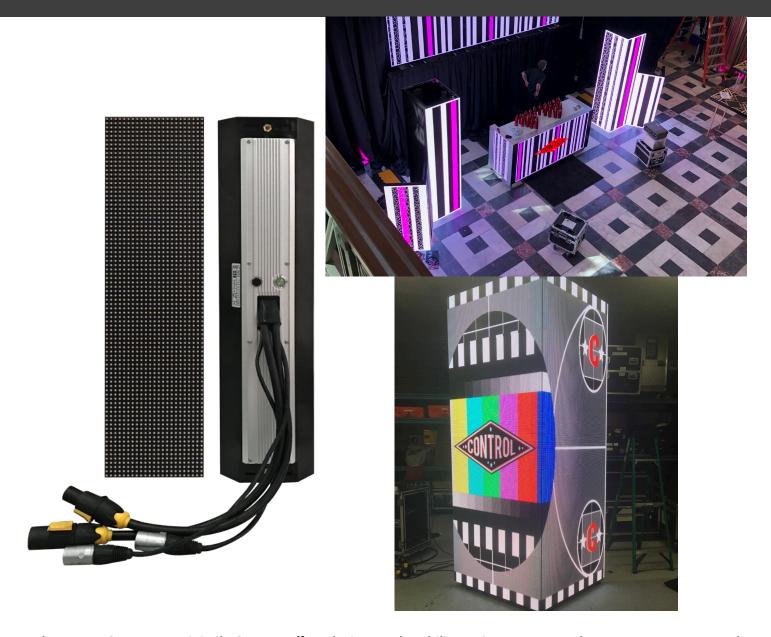

## digiled 5.9mm mini tile

Outdoor LED Panel

The DLPo5.9mm LED Mini Tile System offers designers the ability to integrate seamless corners, curves, and creative shapes into their production and video designs. This innovative product works in conjunction with flexible accessories—including straight or variable angle couplers. The quarter-sized (125x500mm) Mini Tiles work seamlessly with the standard digiLED DLPo5.9mm 500x500mm modules. Paired with digiLED's flexible accessories, the Mini Tiles have mitered corners that allow for the ability to curve in any direction—convex or concave—up to 15 degrees offerning a wide variety of extremely versatile creative design possibilities for designers.